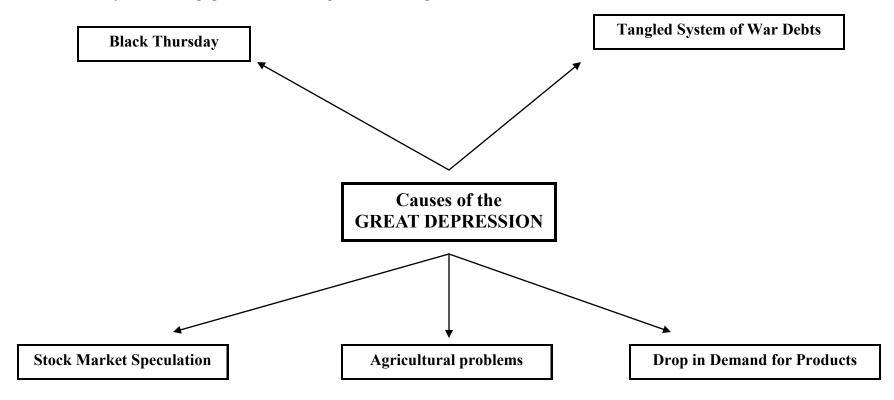

## **TOPIC: The Great Depression**

Directions: Use your textbook pages 985-989 to complete the web diagram below.



| Explain what was meant by "ECONOMIC NATIONALISM."         | What was its purpose?  | How was it instituted?   | What were the results?   |
|-----------------------------------------------------------|------------------------|--------------------------|--------------------------|
|                                                           | • •                    |                          |                          |
|                                                           |                        |                          |                          |
|                                                           |                        |                          |                          |
|                                                           |                        |